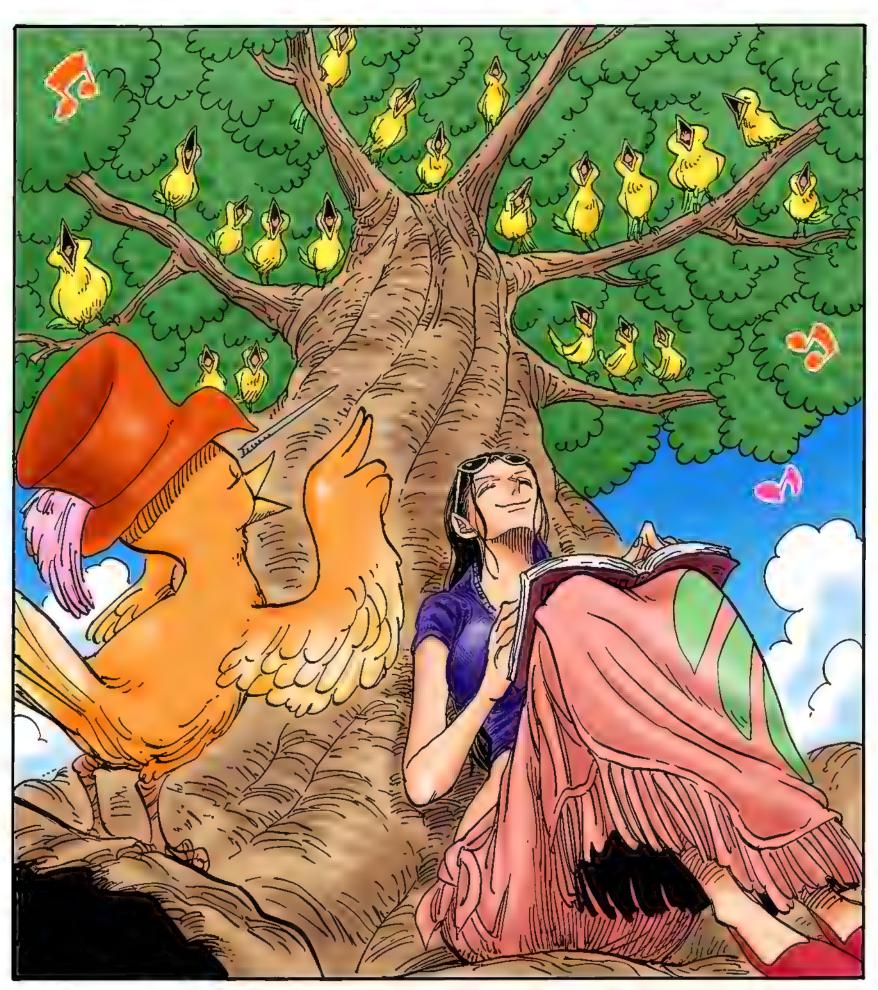

#### REQUEST: "ROBIN READING A BOOK UNDER A TREE WITH BIRDS THAT LOOK LIKE CANARIES SINGING." BY YUKI I.

ON?!